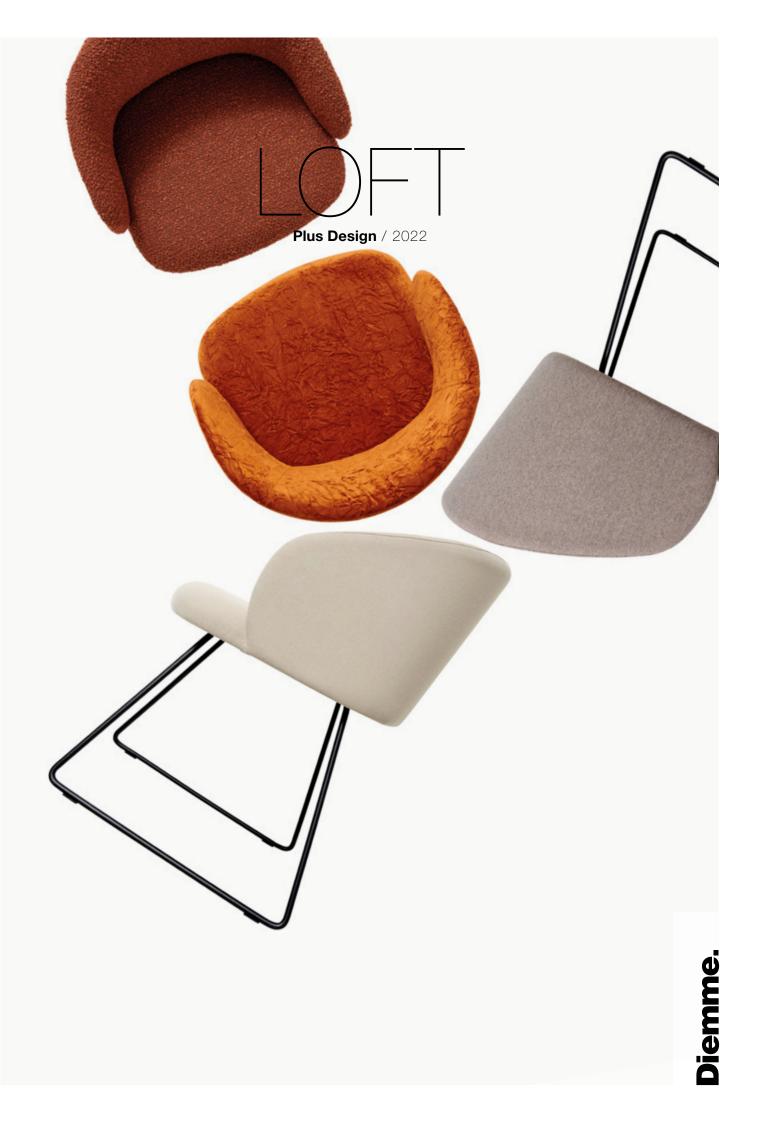

An elegantly designed and profiled armchair along with a comfily designed barstool complete the LOFT collection, designed by Plus Design. Alone or grouped, Loft seating fits perfectly into the most diverse settings: from corporate to public spaces, from home to hospitality. The armchair, with its soft geometry, simply oozes comfort and elegance. The barstool is extremely versatile, thanks to the choice of three types of base. The various finishes available blend in easily with architectural spaces, for relaxation in company.