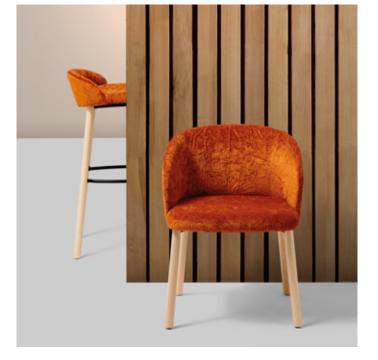

An elegantly designed and profiled armchair along with a comfily designed barstool complete the LOFT collection, designed by Plus Design. Alone or grouped, Loft seating fits perfectly into the most diverse settings: from corporate to public spaces, from home to hospitality. The armchair, with its soft geometry, simply oozes comfort and elegance. The barstool is extremely versatile, thanks to the choice of three types of base. The various finishes available blend in easily with architectural spaces, for relaxation in company.

## Armchair / stool

An innovatively designed armchair with clean lines and a padded and upholstered plywood shell. Choice of frames: 4-legged open-pore ash frame, stained natural or lacquered black; black painted sled; four-legged pyramid swivel base in natural stained or lacquered ashwood; four-spurred black or white nylon pyramid with glides; four-spurred black or white lacquered or polished aluminium base on choice of rubber casters, or glides. The barstool is available: on a 4-legged open pore ash frame, stained natural or lacquered black at a choice of seat heights; on a black sled base; with gaslift and swivel on a black lacquered trumpet base with integrated footrest.