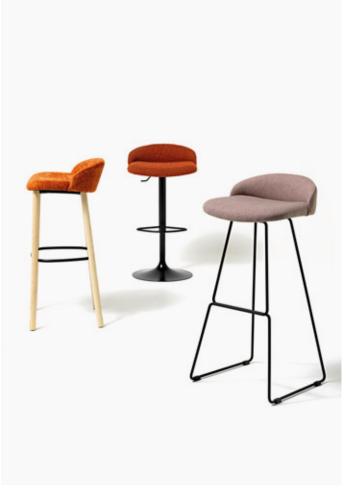

An elegantly designed and profiled armchair along with a comfily designed barstool complete the LOFT collection, designed by Plus Design. Alone or grouped, Loft seating fits perfectly into the most diverse settings: from corporate to public spaces, from home to hospitality. The armchair, with its soft geometry, simply oozes comfort and elegance. The barstool is extremely versatile, thanks to the choice of three types of base. The various finishes available blend in easily with architectural spaces, for relaxation in company.

## Armchair / stool

An innovatively designed armchair with clean lines and a padded and upholstered plywood shell. Choice of frames: 4-legged open-pore ash frame, stained natural or lacquered black; black painted sled; four-legged pyramid swivel base in natural stained or lacquered ashwood; four-spurred black or white nylon pyramid with glides; four-spurred black or white lacquered or polished aluminium base on choice of rubber casters, or glides. The barstool is available: on a 4-legged open pore ash frame, stained natural or lacquered black at a choice of seat heights; on a black sled base; with gaslift and swivel on a black lacquered trumpet base with integrated footrest.