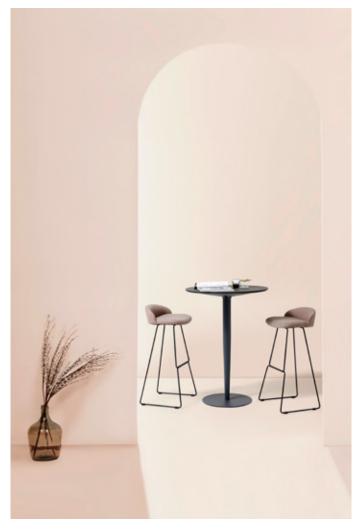

An elegantly designed and profiled armchair along with a comfily designed barstool complete the LOFT collection, designed by Plus Design. Alone or grouped, Loft seating fits perfectly into the most diverse settings: from corporate to public spaces, from home to hospitality. The armchair, with its soft geometry, simply oozes comfort and elegance. The barstool is extremely versatile, thanks to the choice of three types of base. The various finishes available blend in easily with architectural spaces, for relaxation in company.

## Armchair / stool

An innovatively designed armchair with clean lines and a padded and upholstered plywood shell. Choice of frames: 4-legged open-pore ash frame, stained natural or lacquered black; black painted sled; four-legged pyramid swivel base in natural stained or lacquered ashwood; four-spurred black or white nylon pyramid with glides; four-spurred black or white lacquered or polished aluminium base on choice of rubber casters, or glides. The barstool is available: on a 4-legged open pore ash frame, stained natural or lacquered black at a choice of seat heights; on a black sled base; with gaslift and swivel on a black lacquered trumpet base with integrated footrest.