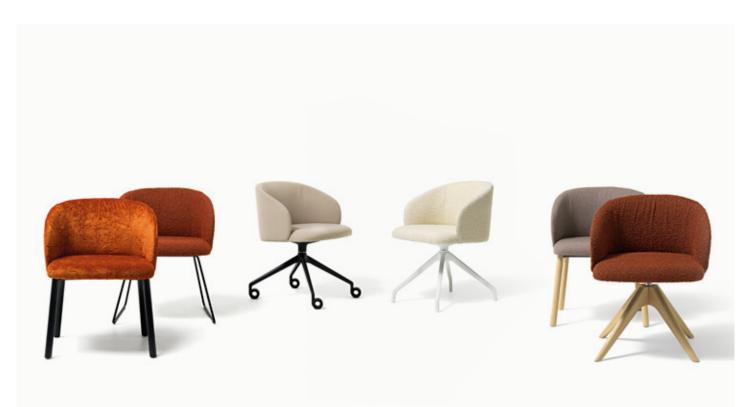

An elegantly designed and profiled armchair along with a comfily designed barstool complete the LOFT collection, designed by Plus Design. Alone or grouped, Loft seating fits perfectly into the most diverse settings: from corporate to public spaces, from home to hospitality. The armchair, with its soft geometry, simply oozes comfort and elegance. The barstool is extremely versatile, thanks to the choice of three types of base. The various finishes available blend in easily with architectural spaces, for relaxation in company.

## Armchair / stool

An innovatively designed armchair with clean lines and a padded and upholstered plywood shell. Choice of frames: 4-legged open-pore ash frame, stained natural or lacquered black; black painted sled; four-legged pyramid swivel base in natural stained or lacquered ashwood; four-spurred black or white nylon pyramid with glides; four-spurred black or white lacquered or polished aluminium base on choice of rubber casters, or glides. The barstool is available: on a 4-legged open pore ash frame, stained natural or lacquered black at a choice of seat heights; on a black sled base; with gaslift and swivel on a black lacquered trumpet base with integrated footrest.