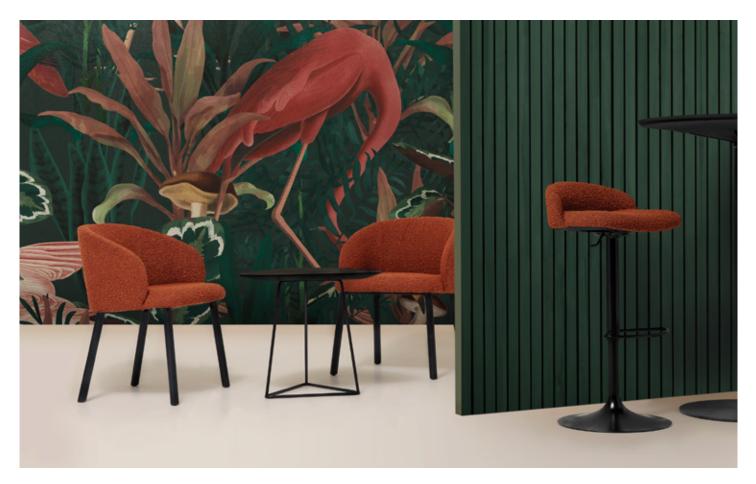

An elegantly designed and profiled armchair along with a comfily designed barstool complete the LOFT collection, designed by Plus Design. Alone or grouped, Loft seating fits perfectly into the most diverse settings: from corporate to public spaces, from home to hospitality. The armchair, with its soft geometry, simply oozes comfort and elegance. The barstool is extremely versatile, thanks to the choice of three types of base. The various finishes available blend in easily with architectural spaces, for relaxation in company.

## Armchair / stool

An innovatively designed armchair with clean lines and a padded and upholstered plywood shell. Choice of frames: 4-legged open-pore ash frame, stained natural or lacquered black; black painted sled; four-legged pyramid swivel base in natural stained or lacquered ashwood; four-spurred black or white nylon pyramid with glides; four-spurred black or white lacquered or polished aluminium base on choice of rubber casters, or glides. The barstool is available: on a 4-legged open pore ash frame, stained natural or lacquered black at a choice of seat heights; on a black sled base; with gaslift and swivel on a black lacquered trumpet base with integrated footrest.