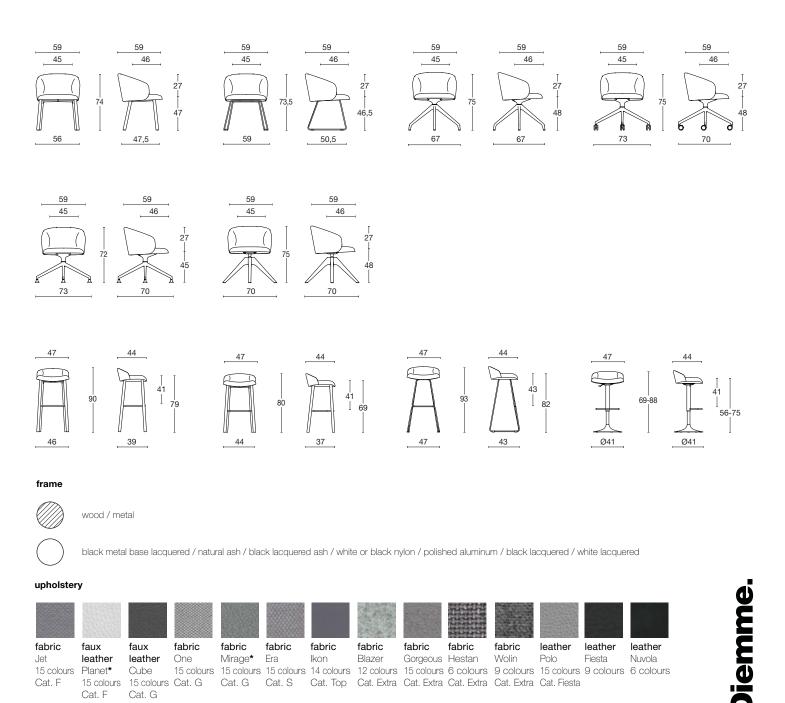

## Armchair / stool

An innovatively designed armchair with clean lines and a padded and upholstered plywood shell. Choice of frames: 4-legged open-pore ash frame, stained natural or lacquered black; black painted sled; four-legged pyramid swivel base in natural stained or lacquered ashwood; four-spurred black or white nylon pyramid with glides; four-spurred black or white lacquered or polished aluminium base on choice of rubber casters, or glides. The barstool is available: on a 4-legged open pore ash frame, stained natural or lacquered black at a choice of seat heights; on a black sled base; with gaslift and swivel on a black lacquered trumpet base with integrated footrest.

Consult the Diemme materials folder for the range of fabrics, faux and natural leather colours.